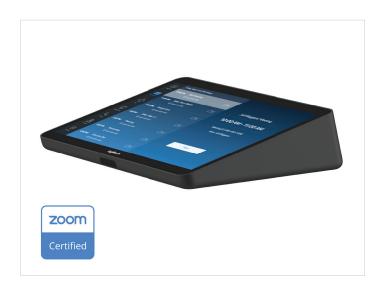

# 轻轻一触,尽享更佳会议体验

借助罗技 TP100 和带 Zoom Rooms 的 HP Collaboration PC G6 简化会议并与远程团队无缝连接<sup>1</sup>。通过轻松的设置和直观的用户操作,可以轻松管理、保护和部署会议室系统。

只需轻轻一触罗技 TP100 的会议室控制中心,即可享受按需呼叫、灵活的辅助功能、轻松添加与会者并共享内容。

该套装包括罗技 TP100 和带 Zoom Rooms 的 HP Collaboration PC G6。罗技 CC4000e 或 Rally 摄像头和 扬声器通过添加清晰通透的音频和视频来增强您的会议体 验。

## 罗技会议室解决方案 - 带 ZOOM ROOMS 的 HP COLLABORATION PC G6 PARTNER-READY

部件 #TAPZOOMBASEHP **包装内容:** 

- 罗技 TP100 触摸控制器
- Zoom Rooms 预配置4
- 罗技强化 USB 10 米
- HP Collaboration PC G6
- PC 安装配件

<sup>1</sup>需要网络连接并单独出售。