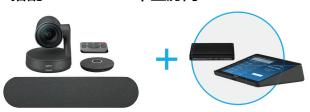

# 搭配 CC5000E - 中型房间

#### CC5000e

部件#960001217

电影品质的视频和出众的声音清晰度,以及运用 RightSense™ 开创式技术的智能摄像头控件。

#### 功能

- Rally 摄像头和扬声器
- CC5000e 麦克风
- CC5000e 显示集线器
- CC5000e 桌面集线器
- 遥控器
- CC5000e 安装套件