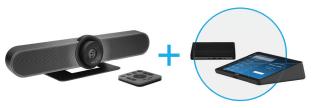

# 搭配 CC4000E - 微型房间

### CC4000e

部件#960001101

多种高清分辨率,最高可达 4K 超高清。宽广的 120° 视野让房间里的每个人都能被看到。包含射频遥控器和Google Play 和 iTunes 中的免费遥控应用程序。

#### 功能:

- 最高 4K 超高清视频
- 120°视野
- 5 倍高清数字变焦
- RightSight™智能变焦
- 3个波束成形麦克风
- 射频遥控器 + 应用程序
- 随附 USB 2.0 线缆
- 支持 USB 3.0 连接