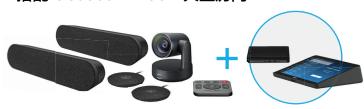

# 轻轻一触,尽享更佳会议体验

借助罗技 TP100 和带 Zoom Rooms 的 HP Collaboration PC G6 简化会议并与远程团队无缝连接<sup>1</sup>。通过轻松的设置和直观的用户操作,可以轻松管理、保护和部署会议室系统。

只需轻轻一触罗技 TP100 的会议室控制中心,即可享受按需呼叫、灵活的辅助功能、轻松添加与会者并共享内容。

该套装包括罗技 TP100 和带 Zoom Rooms 的 HP Collaboration PC G6。罗技 CC4000e 或 Rally 摄像头和 扬声器通过添加清晰通透的音频和视频来增强您的会议体 验。

## 罗技会议室解决方案 - 带 ZOOM ROOMS 的 HP COLLABORATION PC G6 PARTNER-READY

部件 #TAPZOOMBASEHP **包装内容:** 

- 罗技 TP100 触摸控制器
- Zoom Rooms 预配置4
- 罗技强化 USB 10 米
- HP Collaboration PC G6
- PC 安装配件

<sup>1</sup>需要网络连接并单独出售。