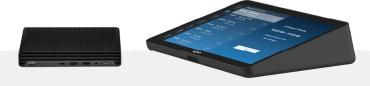

# HP COLLABORATION PC G6。 自我修复保障。

HP Collaboration PC G6 配备了第三代 HP Sure  $Start^2$ , 可以自动从恶意软件、rootkit 或损坏中恢复 BIOS,以帮助提高安全性,最大程度地减少停机时间并防止破坏。

端口盖和可选的 10 毫米 HP 键控电缆锁<sup>3</sup> 可帮助您将系统固定在会议室中,防止 篡改设备。

## 罗技会议室解决方案 - 带 ZOOM ROOMS 的 HP COLLABORATION PC G6 PARTNER-READY

部件 #TAPZOOMBASEHP **包装内容:** 

- 罗技 TP100 触摸控制器
- Zoom Rooms 预配置4
- 罗技强化 USB 10 米
- HP Collaboration PC G6
- PC 安装配件

<sup>1</sup>需要网络连接并单独出售。